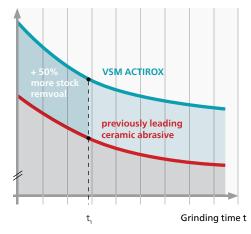

# **VERTRAU BLAU**

Trust In The Blue

- Geometrically shaped ceramic grain leads to maximum stock removal
- Double the stock removal compared to conventional ceramic grain abrasives
- Recommended for use with a H-GT backing pad for maximum stock removal
- Requires less pressure than regular fibre discs

#### Stock removal / time

| Article Number | Size mm/in | Description                             | Max. RPM |    |
|----------------|------------|-----------------------------------------|----------|----|
| 75485210       | 115 (4 ½") | S1 E AF799 115 #36 ACTIROX (slotted)    | 13,300   | 50 |
| 75485211       | 125 (5")   | S1 E AF799 125 #36 ACTIROX (slotted)    | 12,200   | 50 |
| 75485355       | 180 (7")   | S0 E AF799 180 #36 ACTIROX (plain hole) | 8,500    | 50 |