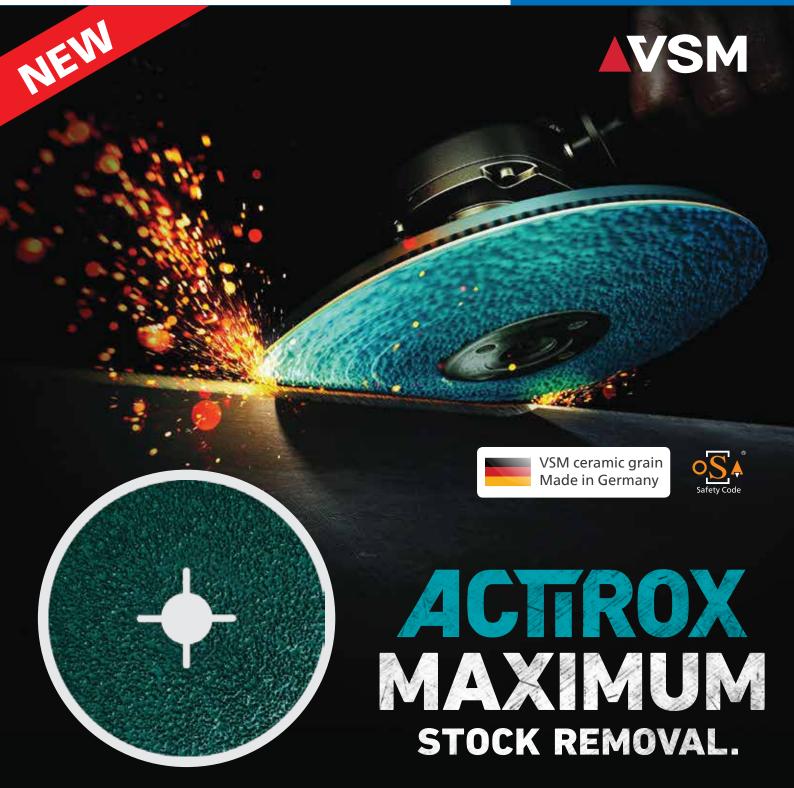

# **ACTIROX STEEL Fibre Discs**

Maximum stock removal

Maximum stock removal

## **AF799 ACTIROX Steel Fibre Discs**

Grain type: Ceramic

Recommended for Steel and also suitable for Stainless Steel (INOX)

- Maximum stock removal on Steel with geometrically shaped ceramic grain.
- A fast cut and an extremely long service life lead to a significant increase in productivity.